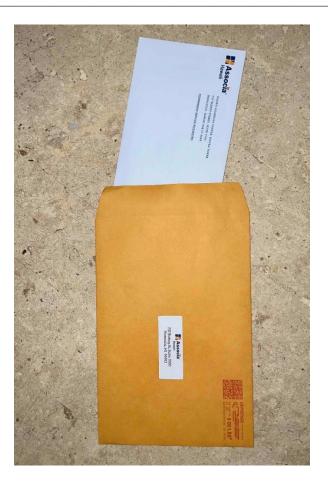

Fill out your Ballot and place it in the BALLOT ONLY envelope.

Princeville at Hanalei Community Association

Enhancing the Quality of Life and Princeville Experience for its Members

Fill out the Proxy Form (2-sides). Place the Proxy and the BALLOT ONLY envelope in the white envelope with Associa Hawaii's Logo on the front.

Seal the envelope then Sign, print your Name, and write in your Princeville property address.

Place the signed envelope into the manila pre-paid envelope. You may fold the white envelope in half to make sure it fits into the manila envelope. Seal the manila envelope and place it in the mail.