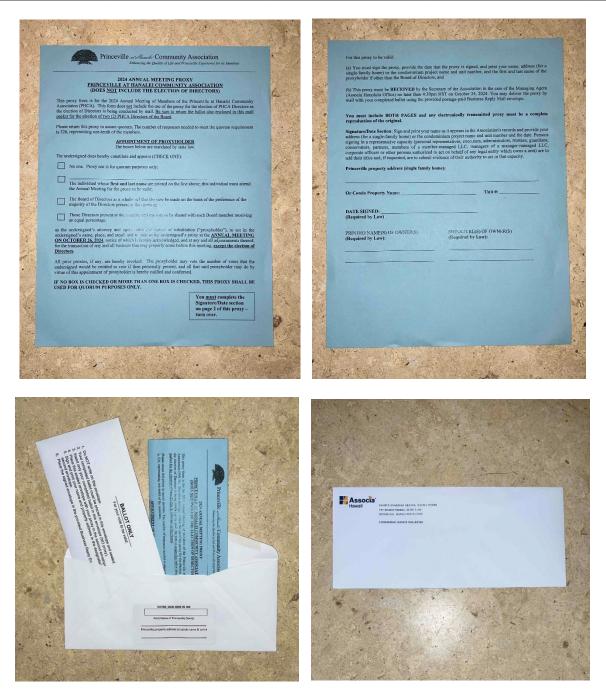

## 2024 PHCA Board of Directors Instructions for Voting

|                            |                                                                                                                                                                                                                                                                                                                                           | A straps       |
|----------------------------|-------------------------------------------------------------------------------------------------------------------------------------------------------------------------------------------------------------------------------------------------------------------------------------------------------------------------------------------|----------------|
| A CALL                     |                                                                                                                                                                                                                                                                                                                                           |                |
| State Brites               |                                                                                                                                                                                                                                                                                                                                           | and the second |
|                            | Princeville at d'Isna le' Community Association<br>Ethancing the Quality of Life and Princeville Experience for its Members                                                                                                                                                                                                               |                |
|                            | 2024 BALLOT FOR ELECTION OF DIRECTORS<br>PRINCEVILLE AT HANALEI COMMUNITY ASSOCIATION                                                                                                                                                                                                                                                     | The state      |
|                            | The election of Directors for the Princeville at Hanalei Community Association is being conducted by<br>printed hallot, and the election outcome will be <i>announced</i> at the 2024 Annual Meeting of Members.<br><b>This is the hallot</b> .                                                                                           | 1/2            |
|                            | This is not come.<br>The deadline to submit this ballot is October 24, 2024, by 4:30pm HST. The ballot must be <u>reserved</u><br>at the Associa office in Honolulu by the deadline. Ballots received after the deadline will not be counted.                                                                                             |                |
|                            | The action to be taken is to vote for up to two candidates. There are two positions up for election due to<br>the expiration of the terms of Dancan Forgey and Pati Thiele. There is no required minimum percentage<br>of votes. The person receiving the largest number of votes shall be elected.                                       |                |
|                            | Instructions:<br>1. Cumulative voting is permitted. You may vote for two different candidates, or you may vote for one<br>candidate twice. You are not required to vote for any candidate, and you can write in one or two<br>candidates. Your ballot will not be counted if more than 2 votes are cast.                                  |                |
| and the second             | <ol> <li>Vote for a candidate by placing the number of votes in the Vote column next to the candidate's name. The total number of votes cast cannot exceed 2. Fractional voting is not permitted.</li> </ol>                                                                                                                              |                |
| and Bridge and             | Candidates (in alphabetical order by last name) Vote (X) Duncan Forgey Randy Kotsol                                                                                                                                                                                                                                                       | 1.1            |
| and the state              | Rose Krebs Pati Thiele                                                                                                                                                                                                                                                                                                                    | in the second  |
|                            | [Write in candidate]<br>[Write in candidate]                                                                                                                                                                                                                                                                                              | 58. S. M       |
| a. Kay                     | <ol> <li>Do not write any identifying information on this ballot including your name, address, signature, or<br/>other identifying marks.</li> </ol>                                                                                                                                                                                      |                |
|                            | 4. Place your completed ballot in the provided envelope titled BALLOT ONLY and seal the envelope.<br>Insert <u>onk</u> your completed ballot in this envelope (do <u>nat</u> include the prox) and <u>do <u>nat</u> write on the<br/>BALLOT ONLY envelope. Ballots will not be conneted if there are marking on the envelope.</u>         |                |
|                            | <ol> <li>Place your completed and signed proxy and the sealed BALLOT ONLY envelope in the second<br/>envelope. Sign and print your name and property address in the designated urses on the back of the<br/>second envelope. Place the signed envelope in the provided business Reply Mail envelope.</li> </ol>                           |                |
| and the state of the state | <ol> <li>Mail the postage-paid Business Reply Mail envelope to: Princeville at Hanalei CA, C/O Associa<br/>Hawaii, 737 Bishop Street Suite 3100, Honolulu Hawaii 96813.</li> </ol>                                                                                                                                                        |                |
| S. Total                   | To be counted, the BALLOT MUST BE RECEIVED AT THE ASSOCIA HONOLULU OFFICE BY<br>OCTOBER 24, 2024 at 4:36pm HST.                                                                                                                                                                                                                           | in the         |
| Sta 2 1                    |                                                                                                                                                                                                                                                                                                                                           |                |
|                            | The second second second                                                                                                                                                                                                                                                                                                                  |                |
| N. A.                      |                                                                                                                                                                                                                                                                                                                                           |                |
| in the second              | BALLOT ONLY                                                                                                                                                                                                                                                                                                                               | -              |
| Long N                     | For your vote to be valid:                                                                                                                                                                                                                                                                                                                | 1              |
| Print and                  |                                                                                                                                                                                                                                                                                                                                           | the second     |
| ALL AND ALL                | <ol> <li>Do NOT write on this envelope.</li> <li>Your completed ballot must be placed in this envelope and sealed.</li> </ol>                                                                                                                                                                                                             |                |
|                            | <ol> <li>Your completed ballor must be placed in the envelope (NO proxy).</li> <li>Insert only your completed ballor in this envelope (NO proxy).</li> <li>Place this sealed envelope with your proxy in the second envelope.</li> <li>Sign and print your name and property address in the designated area on the back of the</li> </ol> |                |
|                            | Sign and print your name and property address in the designed<br>second envelope.     Place the signed envelope in the provided Business Reply Envelope.                                                                                                                                                                                  | 14/10          |
| A CE                       |                                                                                                                                                                                                                                                                                                                                           | 12.1           |
| Cat Man                    | A A A A A A A A A A A A A A A A A A A                                                                                                                                                                                                                                                                                                     | 12 +0          |
| A B A                      | the the second second                                                                                                                                                                                                                                                                                                                     | 1              |