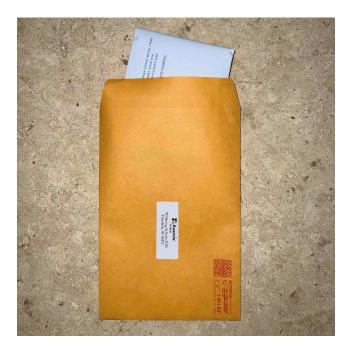

Fill out your Ballot and place it in the BALLOT ONLY envelope.

Princeville at Hanalei Community Association

Enhancing the Quality of Life and Princeville Experience for its Members

Fill out the Proxy Form (2-sides). Place the Proxy and the BALLOT ONLY envelope in the white envelope with Associa Hawaii's Logo on the front.

Seal the envelope then Sign, print your Name, and write in your Princeville property address.

Place the signed envelope into the manila pre-paid envelope. You may fold the white envelope in half to make sure it fits into the manila envelope. Seal the manila envelope and place it in the mail.